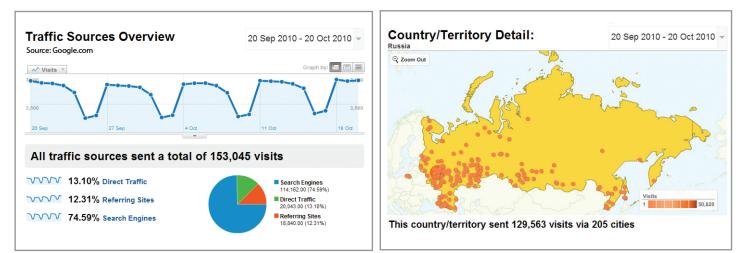

#### **Internet portal Plastinfo.ru**

Analytical report of LiveInternet for the site Plastinfo.ru (October 2010)

| 22-24<br>Centradopa 20                                                                                                                                                                                                                                                                                                                                                                                                                                                                                                                                                                                                                                                                                                                                                                                                                                                                                                                                                                                                                                                                                                                                                                                                                                                                                                                                                                                                                                                                                                                                                                                                                                                                                                                                                                                                                                                                                                                                                                                                                                                                                                         | Basic monthly site enrollment                                     |
|--------------------------------------------------------------------------------------------------------------------------------------------------------------------------------------------------------------------------------------------------------------------------------------------------------------------------------------------------------------------------------------------------------------------------------------------------------------------------------------------------------------------------------------------------------------------------------------------------------------------------------------------------------------------------------------------------------------------------------------------------------------------------------------------------------------------------------------------------------------------------------------------------------------------------------------------------------------------------------------------------------------------------------------------------------------------------------------------------------------------------------------------------------------------------------------------------------------------------------------------------------------------------------------------------------------------------------------------------------------------------------------------------------------------------------------------------------------------------------------------------------------------------------------------------------------------------------------------------------------------------------------------------------------------------------------------------------------------------------------------------------------------------------------------------------------------------------------------------------------------------------------------------------------------------------------------------------------------------------------------------------------------------------------------------------------------------------------------------------------------------------|-------------------------------------------------------------------|
| Example Control C      | Number of page views : > 470 000<br>Visitors per month : > 90 000 |
| HORSEN TO A CONTRACT TO CONTRACT AND A CONTRAC      | Direct traffic (Favorites): 30.1%                                 |
| Conserver Bit Statistics and antice sequence based by Region at 19 and and a financial sequence at 19 and and and a financial sequence at 19 and and and a financial sequence at 19 and and and a financial sequence at 19 and and a financial sequence at 19 and and a financial sequence at 19 and and and a financial sequence at 19 and                                                                                                                                                                                                                                                                                                                                                                                                                                                                                                                                                                                                                                                                                                                                                                                                                                     | Average Running Time: 4:54 min                                    |
| 4000 W Access to provide source and construction by supports an experimental and provide experimenta and provide experimenta and provide experimental and pr                                         | Proportion of men: 63.8 %                                         |
| Open Table The Month and Strategies and S                                         | <b>Women :</b> 36.2 %                                             |
| CONTRACTOR CONTRACTOR DE CONTR | Predominant country: Russia - 83.9 %                              |
| Margin and Carlos Carlo | Predominant region : Moscow - 35.0 %                              |

Plastinfo.ru offers its readers news and analysis to integrate with an extensive database of companies offering polymer raw materials, equipment and products.

The resource is a working tool and information support for many processors of plastics.