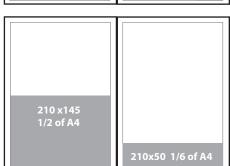

| Format, DIN             | Module area, |       | location /<br>ro with VAT |
|-------------------------|--------------|-------|---------------------------|
|                         | mm           | First | Other                     |
| 1/16 of A4              | 44 x 70      | 350   | 150                       |
| 1/8 of A4               | 44 x 130     | 450   | 190                       |
| 1/6 of A4               | 210 x 50     | 550   | 290                       |
| 1/4 of A4               | 44 x 245     | -     | 390                       |
| 1/4 of A4               | 93 x 125     | 690   | 450                       |
| 1/3 of A4               | 210 x 88     | 890   | 690                       |
| 1/2 of A4               | 210 x 145    | -     | 890                       |
| A4                      | 210 x 295    | -     | 1 790                     |
| Ads                     | 190 sig      | -     | 125                       |
| Articles,<br>interviews | 6 500 sig    | -     | call                      |