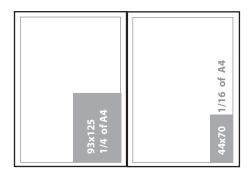

| Format, DIN             | Module area, |       | location /<br>ro with VAT |
|-------------------------|--------------|-------|---------------------------|
|                         | mm           | First | Other                     |
| 1/16 of A4              | 44 x 70      | 350   | 150                       |
| 1/8 of A4               | 44 x 130     | 450   | 190                       |
| 1/6 of A4               | 210 x 50     | 550   | 290                       |
| 1/4 of A4               | 44 x 245     | -     | 390                       |
| 1/4 of A4               | 93 x 125     | 690   | 450                       |
| 1/3 of A4               | 210 x 88     | 890   | 690                       |
| 1/2 of A4               | 210 x 145    | -     | 890                       |
| A4                      | 210 x 295    | -     | 1 790                     |
| Ads                     | 190 sig      | -     | 125                       |
| Articles,<br>interviews | 6 500 sig    | -     | call                      |