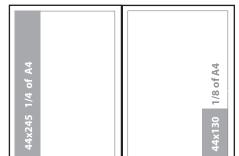

| Format, DIN             | Module area, |       | location /<br>ro with VAT |
|-------------------------|--------------|-------|---------------------------|
|                         | mm           | First | Other                     |
| 1/16 of A4              | 44 x 70      | 350   | 150                       |
| 1/8 of A4               | 44 x 130     | 450   | 190                       |
| 1/6 of A4               | 210 x 50     | 550   | 290                       |
| 1/4 of A4               | 44 x 245     | -     | 390                       |
| 1/4 of A4               | 93 x 125     | 690   | 450                       |
| 1/3 of A4               | 210 x 88     | 890   | 690                       |
| 1/2 of A4               | 210 x 145    | -     | 890                       |
| A4                      | 210 x 295    | -     | 1 790                     |
| Ads                     | 190 sig      | -     | 125                       |
| Articles,<br>interviews | 6 500 sig    | -     | call                      |